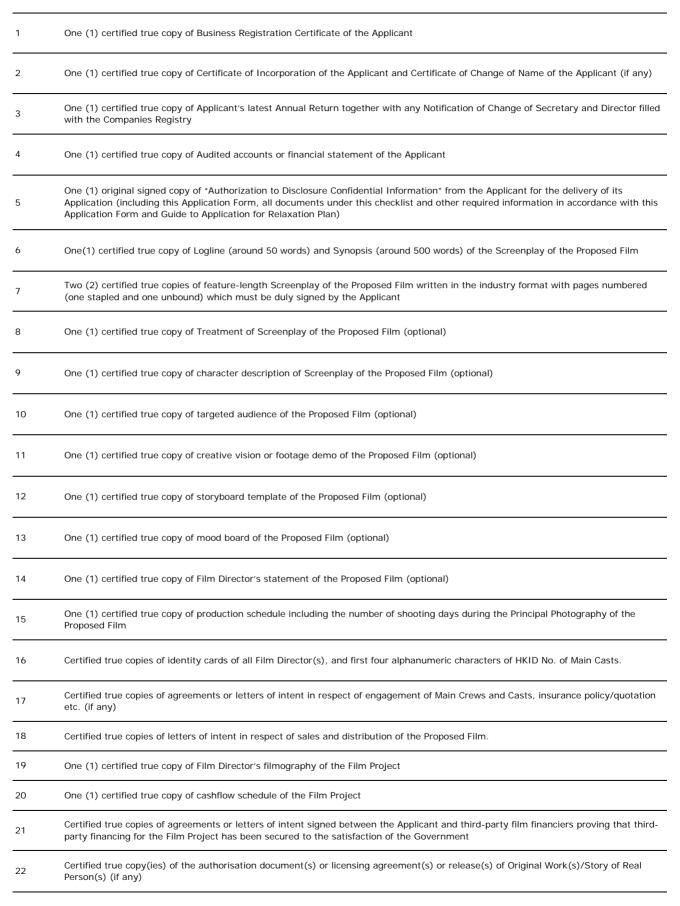

#### **Notes for Application**

- 1 The application period is from 15 July 2020 to 14 January 2024.
- 2 This Application Form shall be read in conjunction with the Guide to Application of Film Production Financing Scheme (Relaxation Plan) ("Guide"). Please read the Guide carefully before completing this Application Form.
- 3 Unless the context otherwise requires, terms defined and expressions used in this Application Form shall bear the meanings set out in the Interpretation part in Section IV of this Application Form.
- 4 This Application Form is provided in Chinese and English versions. An Applicant may complete either the Chinese or English version for submission. If there is any conflict or inconsistency between the Chinese and English versions, the English version shall prevail.
- 5 In support of its Application, the Applicant must duly complete and sign this Application Form and submit the same together with all of the information and required documents (including the Appendices) required herein. Applicants may provide supporting information in separate sheets, if necessary. The information and documents provided in this Application Form and the certified true copies of the required documents submitted will be used in the manner stated in the Guide.
- 6 The checklist of required documents to be submitted by Applicants attached to this Application Form is for the Applicants' reference only. Should there be any conflict or inconsistency with the Guide and this Application Form, the Guide and this Application Form shall prevail.
- As the Relaxation Plan aims at tiding the Hong Kong film industry over the most difficult phase causd by COVID-19, all applications under Relaxation Plan must have 80% or more of the total expenditures for the implementation, Production, Completion and Delivery of the Film Project expended in Hong Kong.